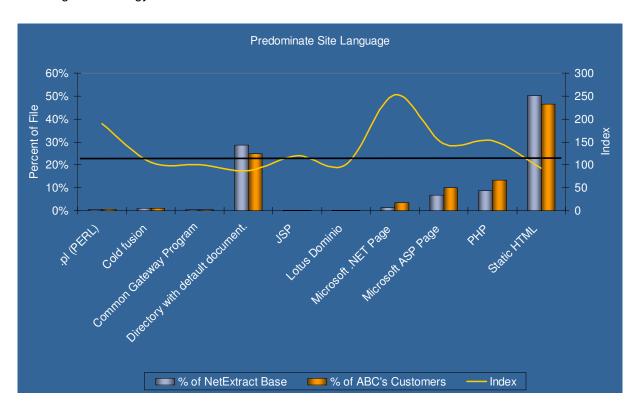

#### F) Predominate Page Technology

| Technology          | NetExtract Database | % of NetExtract Base | No. of Web Sites | % of ABC's Web Sites |
|---------------------|---------------------|----------------------|------------------|----------------------|
| .pl (PERL)          | 5,386               | 0.35%                | 132              | 0.66%                |
| Cold fusion         | 15,499              | 1.00%                | 212              | 1.06%                |
| Common Gateway      | 5,269               | 0.34%                | 46               | 0.23%                |
| Default document.   | 445,144             | 28.67%               | 4,992            | 24.96%               |
| JSP                 | 4,209               | 0.27%                | 108              | 0.54%                |
| Lotus Dominio       | 3,564               | 0.23%                | 46               | 0.23%                |
| Microsoft .NET Page | 20,818              | 1.34%                | 980              | 4.90%                |
| Microsoft ASP Page  | 105,676             | 6.81%                | 4,283            | 21.42%               |
| PHP                 | 136,130             | 8.77%                | 103              | 0.52%                |
| Static HTML         | 780,817             | 50.28%               | 9,230            | 46.15%               |

Microsoft .Net, ASP, PHP & PERL types of page technologies are more likely to be present on the web sites of ABC's customers compared to the web sites on the NetExtract database.

G) Web Page Types/Downloads