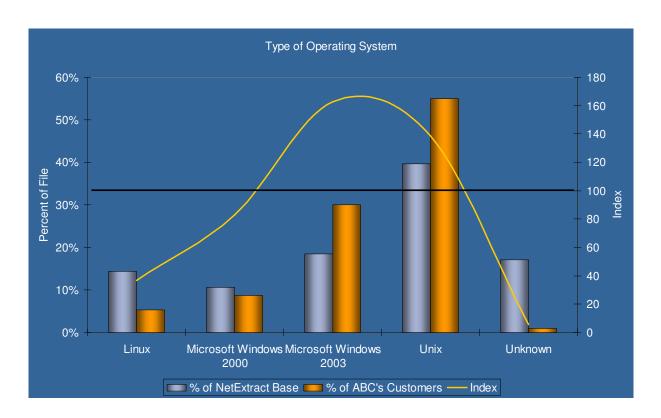

#### B) Type of Operating System

| <b>Operating System</b> | NetExtract Database | % of NetExtract Base | No. of Web Sites | % of ABC's Web Sites |
|-------------------------|---------------------|----------------------|------------------|----------------------|
| Linux                   | 207,914             | 14.31%               | 1,052            | 5.26%                |
| Windows 2000            | 153,299             | 10.55%               | 1,750            | 8.75%                |
| Windows 2003            | 268,153             | 18.46%               | 6,000            | 30.00%               |
| Unix                    | 575,849             | 39.63%               | 11,000           | 55.00%               |
| Unknown                 | 247,766             | 17.05%               | 198              | 0.99%                |

ABC's web sites are more likely to use a Unix or Microsoft Windows 2003 operating system. This reflects the type of hosting that ABC offers with the Unix or Microsoft Windows 2003 platforms being promoted.