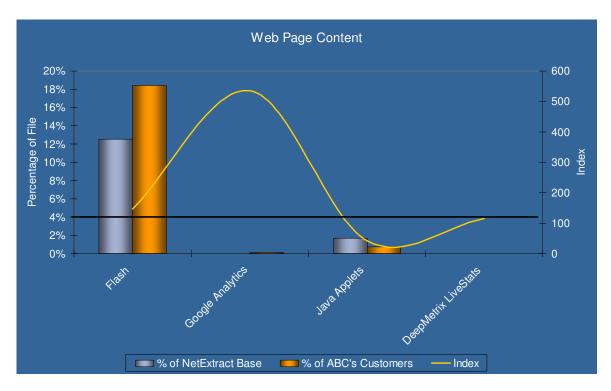

#### H) Web Site Content

| Page Content         | NetExtract Database | % of NetExtract Base | No. of Web Sites | % of ABC's Web Sites |
|----------------------|---------------------|----------------------|------------------|----------------------|
| Flash                | 194,465             | 12.52%               | 3,679            | 18.40%               |
| Google Analytics     | 377                 | 0.02%                | 26               | 0.13%                |
| Java Applets         | 26,331              | 1.70%                | 145              | 0.73%                |
| DeepMetrix LiveStats | 67                  | 0.00%                | 1                | 0.01%                |

ABC's customers are far more likely to have flash animation page content or use a web site analytical tool within their site compared to the 1.5million UK web sites held on the NetExtract database. Please note this is based on very low quantities.