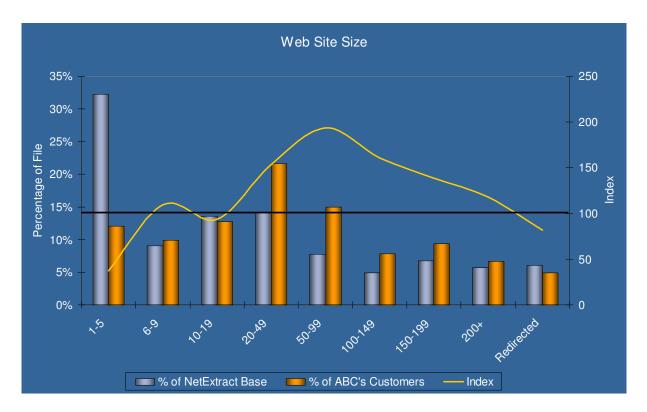

#### E) Web Site Size

| Site Size  | NetExtract Database | % of NetExtract Base | No. of Web Sites | % of ABC's Web Sites |
|------------|---------------------|----------------------|------------------|----------------------|
| 1-5        | 498,552             | 32.23%               | 2,405            | 12.03%               |
| 6-9        | 139,706             | 9.03%                | 1,983            | 9.92%                |
| 10-19      | 210,493             | 13.61%               | 2,546            | 12.73%               |
| 20-49      | 217,932             | 14.09%               | 4,324            | 21.62%               |
| 50-99      | 119,346             | 7.72%                | 2,987            | 14.94%               |
| 100-149    | 75,498              | 4.88%                | 1,566            | 7.83%                |
| 150-199    | 104,027             | 6.73%                | 1,867            | 9.34%                |
| 200+       | 87,483              | 5.66%                | 1,335            | 6.68%                |
| Redirected | 93,759              | 6.06%                | 987              | 4.94%                |

ABC's customers are less likely to have a web site that has less than 20 web pages. Compared to sites on the NetExtract database ABC URLs are more likely to have a web site that has between 20 and 199 pages.