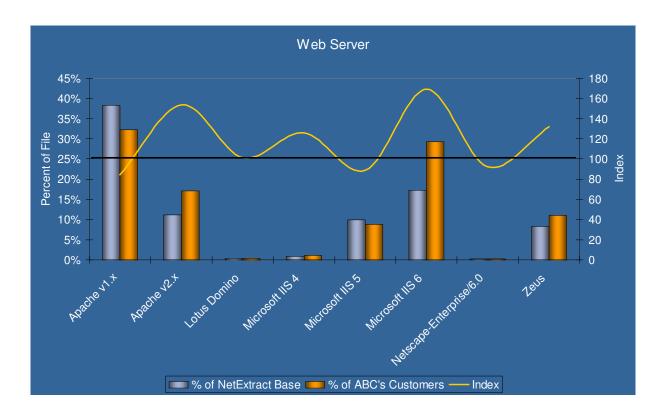

#### C) Type of Web Server

| Web Server          | NetExtract Database | % of NetExtract Base | No. of Web Sites | % of ABC's Web Sites |
|---------------------|---------------------|----------------------|------------------|----------------------|
| Apache v1.x         | 595,514             | 38.35%               | 6,450            | 32.25%               |
| Apache v2.x         | 172,953             | 11.14%               | 3,420            | 17.10%               |
| Lotus Domino        | 4,988               | 0.32%                | 65               | 0.33%                |
| Microsoft IIS 4     | 13,566              | 0.87%                | 220              | 1.10%                |
| Microsoft IIS 5     | 153,311             | 9.87%                | 1,750            | 8.75%                |
| Microsoft IIS 6     | 268,153             | 17.27%               | 5,845            | 29.23%               |
| Netscape-Enterprise | 4,202               | 0.27%                | 50               | 0.25%                |
| Zeus                | 129,330             | 8.33%                | 2,200            | 11.00%               |

ABC's web sites are more likely to be using an Apache v2.x or Microsoft IIS6 web server. With 29% of the ABC web sites using Microsoft IIS6 this is significantly higher than the percentage found on the NetExtract database of 1.5million profiled web sites (17%).