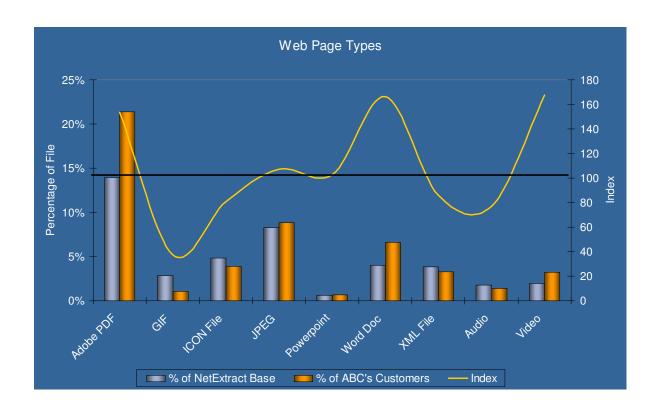

Registered in England & Wales: 5342014

| Page Types | NetExtract Database | % of NetExtract Base | No. of Web Sites | % of ABC's Web Sites |
|------------|---------------------|----------------------|------------------|----------------------|
| Adobe PDF  | 212,037             | 13.92%               | 4,280            | 21.40%               |
| GIF        | 42,926              | 2.82%                | 209              | 1.05%                |
| ICON File  | 73,589              | 4.83%                | 780              | 3.90%                |
| JPEG       | 125,670             | 8.25%                | 1,768            | 8.84%                |
| Powerpoint | 9,573               | 0.63%                | 129              | 0.65%                |
| Word Doc   | 60,634              | 3.98%                | 1,325            | 6.63%                |
| XML File   | 58,432              | 3.84%                | 659              | 3.30%                |
| Audio      | 27,180              | 1.78%                | 276              | 1.38%                |
| Video      | 29,321              | 1.93%                | 645              | 3.23%                |

When looking at the type of pages on web sites ABC's web sites are significantly more likely to have Adobe PDF, word document or video files for downloads.

Registered in England & Wales: 5342014