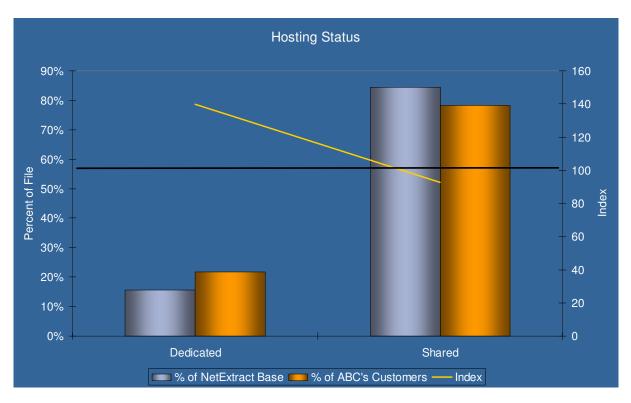

#### A) Hosting Status – Shared or Dedicated

| Hosting Status | NetExtract Database | % of NetExtract Base | No. of Web Sites | % of ABC's Web Sites |
|----------------|---------------------|----------------------|------------------|----------------------|
| Dedicated      | 226,451             | 15.59%               | 4,354            | 21.77%               |
| Shared         | 1,226,530           | 84.41%               | 15,646           | 78.23%               |

22% of ABC's web sites are hosted on a dedicated server. This is more than the 16% on the NetExtract database, with over 1.5million UK web sites. Therefore ABC's customers are more likely to be hosted on a dedicated server. A server is defined as having only 1 web site found on an IP Address, although it is possible for several web sites to be on an IP address and for the server to be dedicated.