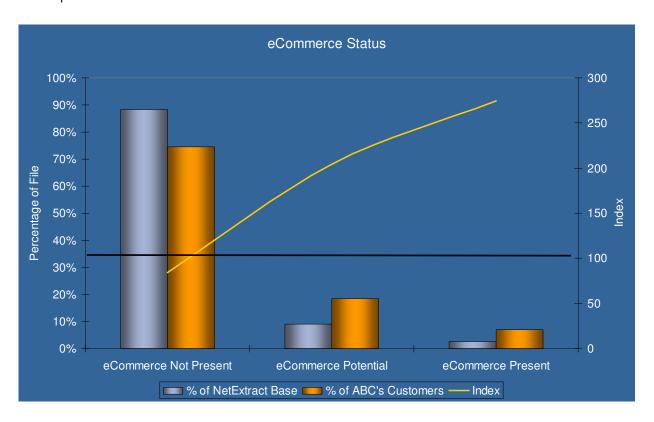

#### D) eCommerce Capabilities

| eCommerce Status      | NetExtract Database | % of NetExtract Base | No. of Web Sites | % of ABC's Web Sites |
|-----------------------|---------------------|----------------------|------------------|----------------------|
| eCommerce Not Present | 1,287,286           | 88.39%               | 14,900           | 74.50%               |
| eCommerce Potential   | 131,757             | 9.05%                | 3,695            | 18.48%               |
| eCommerce Present     | 37,298              | 2.56%                | 1,405            | 7.03%                |

ABC web sites are more likely to be eCommerce enabled or have the potential to be eCommerce enabled. Sites using a known eCommerce product or having product related pages and shopping cart pages are classified as eCommerce enabled. Web sites with a either a product page or shopping cart page, but not both, are classified as having potential to offer eCommerce capabilities.

The results show that ABC's customers are more likely to have complex web sites promoting their products and services.

Registered in England & Wales: 5342014